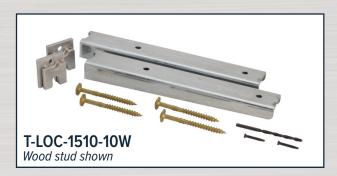

## FEATURES

- Includes all hardware necessary to mount and secure shelves. Shelf is secured to bracket with self-tapping trim screws
- Designed for shelves 2" thick or more.
- Wood stud, steel stud, drywall, and concrete kits.
- Adjustable 2-piece floating shelf bracket.
- Available in lengths up to 20".
- Weight bearing capacity of up to 450 lbs per pair.
- Detailed spec sheets are available on request.

## What makes InnovaShelf different?

The secret lies in our patented T-LOC system. T-LOC utilizes a specially designed slotted base plate that slides onto the screws for adjustability and strength. Brackets and arms are crafted from high quality materials for maximum strength and durability.