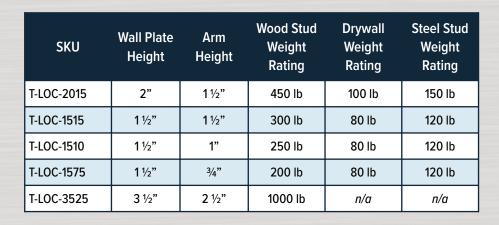

## FEATURES

- Includes all hardware necessary to mount and secure shelves. Shelf is secured to bracket with self-tapping trim screws
- Designed for shelves 2" thick or more.
- Wood stud, steel stud, drywall, and concrete kits.
- Adjustable 2-piece floating shelf bracket.
- Available in lengths up to 20".
- Weight bearing capacity of up to 450 lbs per pair.
- Detailed spec sheets are available on request.